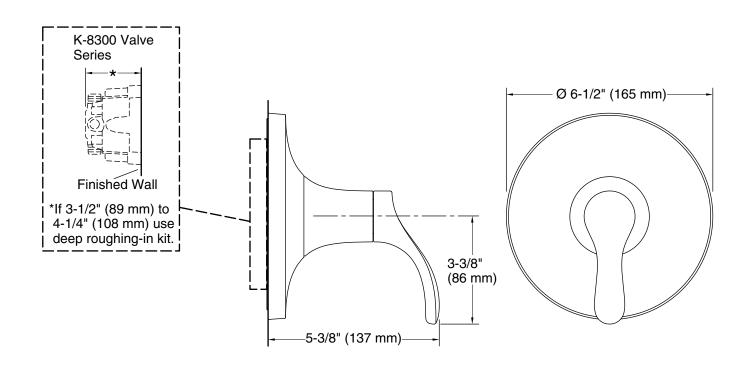

### Simplice<sup>™</sup> Rite-Temp<sup>™</sup>

Pressure-balancing valve trim K-TS23950-4

## Simplice<sup>™</sup> Rite-Temp<sup>™</sup>

Pressure-balancing valve trim K-TS23950-4

### **Technical Information**

All product dimensions are nominal. Drain included: No